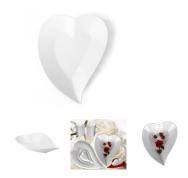

## Heart shaped bowl 32 cm

19,90 € \*

\* Prices excl. legal value added tax plus shipping costs

Brand: Holst Porzellan/Germany

Order number: HS132

Holst Porzellan/ Germany HS132 Heart shaped bowl 32 cm, 31,5 x 24 x 5,5 cm L 31,5 x B 24,0 x H 5,5 cm, C 1,5

## **Article Properties**

Model name: modern heart

Product Group: Bowls

Material: Hard Porcelain Quality level: high quality Kind of production: traditional Bottom: bottom ring

Bottom mark: Holst Porzellan/Germany Edge: without reinforced rim

Design: modern Colour: white

Microwaveability: microwaveable Later purchase: not possible anymore

Surface: smooth Body thickness: hotel quality Cut resistance: cut resistant Dishwashing resistance: dishwasher-safe on top of each other Stackability: Temperature resistance: up to +300 °C Thermal Shock Resistance: not resistant