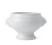

## Lion Head Bowl 1,0 I

\* Prices excl. legal value added tax plus shipping costs

Brand: Holst Porzellan/Germany Order number: LK075

Holst Porzellan/ Germany LK075 Lion Head Bowl 1,0 I, 13 x 13 x 11 cm D 13,0 x H 11,0 x S 18,0 x R 9,0 cm, C 1,0