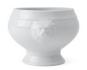

## Lion Head Bowl 1,0 I

\* Prices excl. legal value added tax plus shipping costs

Brand: Holst Porzellan/Germany Order number: LK075

Holst Porzellan/ Germany LK075 Lion Head Bowl 1,0 I, 13 x 13 x 11 cm D 13,0 x H 11,0 x S 18,0 x R 9,0 cm, C 1,0