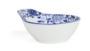

## Bowl 13 x 11 cm "Qing Hua Ci

**4,50 € \*** \* Prices excl. legal value added tax plus shipping costs

Brand: Holst Porzellan/Germany Order number: QHC103

Holst Porzellan/ Germany QHC103 Bowl 13 x 11 cm "Qing Hua Ci", 12,5 x 11 x 5 cm L 12,5 x B 11,0 x H 5,0/4,0 cm, C 0,20

Qing Hua Ci Hard Porcelain basic traditional bottom ring Holst Porzellan/Germany glazed rim classical blue, coloured round microwaveable not possible anymore decorated hotel quality cut resistant dishwasher-safe on top of each other up to +250 °C not resistant medium storage capacity