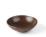

## Bowl 15 cm / 0,40 I "Re-Active Tierra

## 5,80 € \*

\* Prices excl. legal value added tax plus shipping costs

Brand: Holst Porzellan/Germany Order number: RT215

Holst Porzellan/ Germany RT215 Bowl 15 cm / 0,40 l "Re-Active Tierra", 15,5 x 15,5 x 5 cm D 15,5 x H 5,0 cm, C 0,40

## **Article Properties**

Product Group: Bowls Model name: Tierra

Material: Hard Porcelain
Quality level: high quality
Kind of production: traditional
Bottom: bottom ring

Bottom mark: Holst Porzellan/Germany

Edge: reinforced edges
Design: extravagant
Colour: brown, coloured

Shape: round

Microwaveability: microwaveable all year round Later purchase: Surface: decorated Body thickness: hotel quality cut resistant Cut resistance: dishwasher-safe Dishwashing resistance: Stackability: on top of each other up to +300 °C Temperature resistance: Thermal Shock Resistance: not resistant