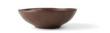

## Bowl 15 cm / 0,40 I "Re-Active Tierra

## 5,80 € \*

\* Prices excl. legal value added tax plus shipping costs

Brand: Holst Porzellan/Germany Order number: RT215

Holst Porzellan/ Germany RT215 Bowl 15 cm / 0,40 l "Re-Active Tierra", 15,5 x 15,5 x 5 cm D 15,5 x H 5,0 cm, C 0,40

## **Article Properties**

Product Group: Bowls Model name: Tierra

Material: Hard Porcelain
Quality level: high quality
Kind of production: traditional
Bottom: bottom ring

Bottom mark: Holst Porzellan/Germany

Edge: reinforced edges
Design: extravagant
Colour: brown, coloured

Shape: round

Microwaveability: microwaveable all year round Later purchase: Surface: decorated Body thickness: hotel quality cut resistant Cut resistance: dishwasher-safe Dishwashing resistance: Stackability: on top of each other up to +300 °C Temperature resistance: Thermal Shock Resistance: not resistant