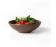

## Bowl 15 cm / 0,40 I "Re-Active Tierra

## 5,80 € \*

\* Prices excl. legal value added tax plus shipping costs

Brand: Holst Porzellan/Germany Order number: RT215

Holst Porzellan/ Germany RT215 Bowl 15 cm / 0,40 l "Re-Active Tierra", 15,5 x 15,5 x 5 cm D 15,5 x H 5,0 cm, C 0,40

## **Article Properties**

Product Group: Bowls Model name: Tierra

Material: Hard Porcelain
Quality level: high quality
Kind of production: traditional
Bottom: bottom ring

Bottom mark: Holst Porzellan/Germany

Edge: reinforced edges
Design: extravagant
Colour: brown, coloured

Shape: round

Microwaveability: microwaveable all year round Later purchase: Surface: decorated Body thickness: hotel quality cut resistant Cut resistance: dishwasher-safe Dishwashing resistance: Stackability: on top of each other up to +300 °C Temperature resistance: Thermal Shock Resistance: not resistant