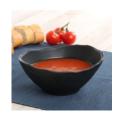

## Soup bowl "Slate Design" black 0,50 I

8,90 € \*

\* Prices excl. legal value added tax plus shipping costs

Brand: Holst Porzellan/Germany Order number: SDS116FA1

Holst Porzellan/ Germany SDS116FA1 Soup bowl "Slate Design" black 0,50 l, 16,5 x 14 x 7,2 cm L 16,5 x B 14,0 x H 7,2/6,3 x R 7,7 cm, C 0,50