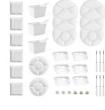

## Raclette & Fondue 36-piece set

182,90 € \*

\* Prices excl. legal value added tax plus shipping costs

Brand: Holst Porzellan/Germany Order number: RCL001SET36

Holst Porzellan/ Germany RCL001SET36 36-piece special offer set "Raclette & Fondue", 40 x 35 x 30 cm