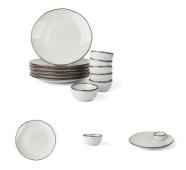

## 12-piece dining set Reactive porcelain "Arena"

96,60 € \*

\* Prices excl. legal value added tax plus shipping costs

Brand: Holst Porzellan/Germany Order number: RT012SET12

Holst Porzellan/ Germany RT012SET12 12-piece dining set Reactive porcelain "Arena", 33 x 26 x 23 cm