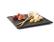

## Porcelain serving plate 7-piece set in slate design black with six forks

29,40 € \*

\* Prices excl. legal value added tax plus shipping costs

Brand: Holst Porzellan/Germany Order number: SDS003SET7

Holst Porzellan/ Germany SDS003SET7 7-piece cheese serving set 26 cm "Slate", 25,5 x 25,5 x 1,5 cm