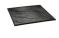

## Porcelain serving plate 7-piece set in slate design black with six forks

29,40 € \*

\* Prices excl. legal value added tax plus shipping costs

Brand: Holst Porzellan/Germany Order number: SDS003SET7

Holst Porzellan/ Germany SDS003SET7 7-piece cheese serving set 26 cm "Slate", 25,5 x 25,5 x 1,5 cm

Model name: shale design Thermal Shock Resistance: not resistant

Later purchase: all year round, per order
Heat storage: high storage capacity
Cut resistance: limited cut resistance

Colour: black

Shape: angular, square

Surface: matt

Stackability: on top of each other Edge: reinforced edges
Dishwashing resistance: dishwasher-safe
Temperature resistance: up to +220 °C
Quality level: high quality
Microwaveability: microwaveable
Material: Durable