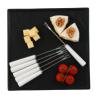

## Porcelain serving plate 7-piece set in slate design black with six forks

29,40 € \*

\* Prices excl. legal value added tax plus shipping costs

Brand: Holst Porzellan/Germany Order number: SDS003SET7

Holst Porzellan/ Germany SDS003SET7 7-piece cheese serving set 26 cm "Slate", 25,5 x 25,5 x 1,5 cm