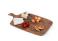

## Porcelain serving plate 42 cm in wood decor 7-pcs. with six forks

\* Prices excl. legal value added tax plus shipping costs

Brand: Holst Porzellan/Germany Order number: WD242SET7

Holst Porzellan/ Germany WD242SET7 7-piece porcelain cheese set 38 cm wi pricker (\*), 25,5 x 25,5 x 1,5 cm