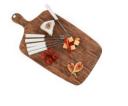

## Porcelain serving plate 42 cm in wood decor 7-pcs. with six forks

\* Prices excl. legal value added tax plus shipping costs

Brand: Holst Porzellan/Germany Order number: WD242SET7

Holst Porzellan/ Germany WD242SET7 7-piece porcelain cheese set 38 cm wi pricker (\*), 25,5 x 25,5 x 1,5 cm