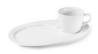

## 9,60 € \*

\* Prices excl. legal value added tax plus shipping costs

Brand: Holst Porzellan/Germany Order number: KT004SET2MP

Holst Porzellan/ Germany KT004SET2MP 2-piece porcelain serving set "Anna" 0.22 l, 15,5 x 15,5 x 7 cm