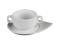

## Soup cup 0,25I with Saucer CF

\* Prices excl. legal value added tax plus shipping costs

Brand: Holst Porzellan/Germany Order number: TC025SET12

Holst Porzellan/ Germany TC025SET12 Soup cup 0,25l with Saucer CF , 18 x 14 x 6 cm Obere D 9,8 x H 5,2 x S 14,0 x R 5,0 cm, C 0,25 Untere L 18,0 x B 14,0 x H 2,5 x M 5,1 cm