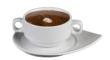

## Soup cup 0,25I with Saucer CF

\* Prices excl. legal value added tax plus shipping costs

Brand: Holst Porzellan/Germany Order number: TC025SET12

Holst Porzellan/ Germany TC025SET12 Soup cup 0,25l with Saucer CF , 18 x 14 x 6 cm Obere D 9,8 x H 5,2 x S 14,0 x R 5,0 cm, C 0,25 Untere L 18,0 x B 14,0 x H 2,5 x M 5,1 cm