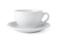

## White Coffee Cup "Classico" 0,32 I with Saucer UTA

## 7,70 € 7

\* Prices excl. legal value added tax plus shipping costs

Brand: Holst Porzellan/Germany Order number: CL011FA1

Holst Porzellan/ Germany CL011FA1 White Coffee Cup "Classico" 0,32 I with Saucer UTA, 16 x 16 x 7 cm Obere D 10,5 x H 6,5 x S 13,0 x R 5,5 cm, C 0,32 Untere D 16,0 x H 2,0 x M 5,7 cm