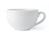

## White Coffee Cup "Classico" 0,32 I with Saucer UTA

## 7,70 € 7

\* Prices excl. legal value added tax plus shipping costs

Brand: Holst Porzellan/Germany Order number: CL011FA1

Holst Porzellan/ Germany CL011FA1 White Coffee Cup "Classico" 0,32 I with Saucer UTA, 16 x 16 x 7 cm Obere D 10,5 x H 6,5 x S 13,0 x R 5,5 cm, C 0,32 Untere D 16,0 x H 2,0 x M 5,7 cm