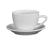

## Cup "ConForm" 0,24 I with Saucer UTA

## \* Prices excl. legal value added tax plus shipping costs

Holst Porzellan/ Germany CF004SET2R Cup "ConForm" 0,24 I with Saucer UTA, 14 x 14 x 7 cm Obere D 9,5 x H 6,4 x S 12,3 x R 4,9 cm, C 0,24 Untere D 14,0 x H 2,0 x M 5,2 cm

Art.Nr. CF 004 SET 2R - . . . . .

## **Article Properties**

Product Group:

Model name:
ConForm
Material:
Hard Porcelain
Quality level:
high quality
Kind of production:
traditional
Bottom:
bottom ring

Bottom mark: Holst Porzellan/Germany

Edge: glazed rim
Design: modern
Colour: white
Shape: round