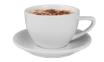

## Cup "ConForm" 0,24 I with Saucer UTA

## \* Prices excl. legal value added tax plus shipping costs

Holst Porzellan/ Germany CF004SET2R Cup "ConForm" 0,24 I with Saucer UTA, 14 x 14 x 7 cm Obere D 9,5 x H 6,4 x S 12,3 x R 4,9 cm, C 0,24 Untere D 14,0 x H 2,0 x M 5,2 cm

Art.Nr. CF 004 SET 2R - . . . . .

## **Article Properties**

Product Group:

Model name:
ConForm
Material:
Hard Porcelain
Quality level:
high quality
Kind of production:
traditional
Bottom:
bottom ring

Bottom mark: Holst Porzellan/Germany

Edge: glazed rim
Design: modern
Colour: white
Shape: round