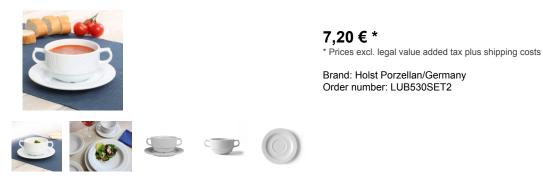

## Soup cup "Lubin" 0,30 I with saucer LUB 417

Holst Porzellan/ Germany LUB530SET2 2-piece porcelain soup cup 0.30 l "Lubin", 16,5 x 16,5 x 7 cm Tasse D 10,3 x H 6,3 x S 15,0 x R 5,9 cm, C 0,30 Untere D 16,5 x H 2,0 cm, Spiegel D 6,0 cm

Art.Nr. LUB 530 SET 2 - . . . .

## **Article Properties**

| Model name:               | Lubin                   |
|---------------------------|-------------------------|
| Product Group:            | Cups                    |
| Material:                 | Alumina Porcelain       |
| Quality level:            | high quality            |
| Kind of production:       | industrial              |
| Bottom:                   | with drainage           |
| Bottom mark:              | Holst Porzellan/Germany |
| Edge:                     | glazed rim              |
| Design:                   | classical               |
| Colour:                   | white                   |
| Shape:                    | round                   |
| Microwaveability:         | microwaveable           |
| Later purchase:           | all year round          |
| Surface:                  | with relief             |
| Body thickness:           | hotel quality           |
| Cut resistance:           | cut resistant           |
| Dishwashing resistance:   | dishwasher-safe         |
| Stackability:             | on top of each other    |
| Temperature resistance:   | up to +350 °C           |
| Thermal Shock Resistance: | resistant +/- 180 °C    |
| Heat storage:             | high storage capacity   |
|                           |                         |