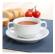

## Soup cup "Smart" 0,25 I with Saucer UTA 117

\* Prices excl. legal value added tax plus shipping costs

Brand: Holst Porzellan/Germany Order number: TH025SET2

Holst Porzellan/ Germany TH025SET2 Soup cup "Smart" 0,25 I with Saucer UTA 117, 16 x 16 x 6 cm Obere D 9,6 x H 5,4 x S 14,0 x R 5,0 cm, C 0,25 Untere D 16,0 x H 2,2 x M 5,2 cm