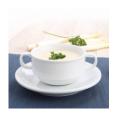

## Soup cup "Smart" 0,25 I with Saucer UTA 117

\* Prices excl. legal value added tax plus shipping costs

Brand: Holst Porzellan/Germany Order number: TH025SET2

Holst Porzellan/ Germany TH025SET2 Soup cup "Smart" 0,25 I with Saucer UTA 117, 16 x 16 x 6 cm Obere D 9,6 x H 5,4 x S 14,0 x R 5,0 cm, C 0,25 Untere D 16,0 x H 2,2 x M 5,2 cm