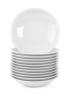

## Special offer package soup plate 12-pcs.

\* Prices excl. legal value added tax plus shipping costs

Brand: Holst Porzellan/Germany Order number: CT121PACK12

Holst Porzellan/ Germany CT121PACK12 Special offer package soup plate 12-pcs.,  $20.5 \times 20.5 \times 4 \text{ cm}$  D  $20.5 \times H 4.0 \text{ cm}$ , C 0.50

## **Article Properties**

Product Group: Plates Model name: Katja

Material: Hard Porcelain

Quality level: basic
Kind of production: industrial
Bottom: bottom ring

Bottom mark: Holst Porzellan/Germany

Edge: reinforced edges
Design: classical

Design: classical
Colour: white
Shape: round

microwaveable Microwaveability: Later purchase: all year round Surface: smooth Body thickness: hotel quality cut resistant Cut resistance: dishwasher-safe Dishwashing resistance: Stackability: on top of each other up to +300 °C Temperature resistance: