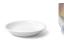

## Special offer package soup plate 12-pcs.

\* Prices excl. legal value added tax plus shipping costs

Brand: Holst Porzellan/Germany Order number: CT121PACK12

Holst Porzellan/ Germany CT121PACK12 Special offer package soup plate 12-pcs.,  $20.5 \times 20.5 \times 4 \text{ cm}$  D  $20.5 \times H 4.0 \text{ cm}$ , C 0.50

## **Article Properties**

Product Group: Plates Model name: Katja

Material: Hard Porcelain

Quality level: basic
Kind of production: industrial
Bottom: bottom ring

Bottom mark: Holst Porzellan/Germany

Edge: reinforced edges
Design: classical

Design: classical
Colour: white
Shape: round

microwaveable Microwaveability: Later purchase: all year round Surface: smooth Body thickness: hotel quality cut resistant Cut resistance: dishwasher-safe Dishwashing resistance: Stackability: on top of each other up to +300 °C Temperature resistance: