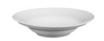

## Pastabowl "Classic" 23 cm

\* Prices excl. legal value added tax plus shipping costs

Brand: Holst Porzellan/Germany

Order number: PB23

Holst Porzellan/ Germany PB23 Pastabowl "Classic" 23 cm, 22,5 x 22,5 x 5 cm D 22,5 x H 5,0 cm C 0,25