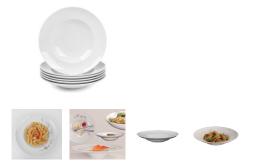

## Professional pasta plate "Classic" 30 cm

**40,20 € \*** \* Prices excl. legal value added tax plus shipping costs

Brand: Holst Porzellan/Germany Order number: PB30PACK6

Holst Porzellan/ Germany PB30PACK6 Professional pasta plate "Classic" 30 cm, 29,5 x 29,5 x 5,5 cm D 29,5 x H 5,5 cm, C 0,50

Plates Hard Porcelain basic industrial bottom ring Holst Porzellan/Germany reinforced edges classical white round microwaveable all year round smooth hotel quality cut resistant dishwasher-safe on top of each other up to +300 °C not resistant medium storage capacity