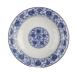

## Deep plate 20 cm "Qing Hua Ci

6,90 € \* \* Prices excl. legal value added tax plus shipping costs

Brand: Holst Porzellan/Germany Order number: QHC020

Holst Porzellan/ Germany QHC020 Deep plate 20 cm "Qing Hua Ci", 20 x 20 x 3,5 cm D 20,0 x H 3,5 cm, C 0,40

Qing Hua Ci Hard Porcelain basic traditional bottom ring Holst Porzellan/Germany glazed rim classical blue, coloured microwaveable not possible anymore decorated hotel quality cut resistant dishwasher-safe on top of each other up to +250 °C not resistant medium storage capacity