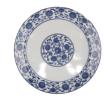

## Flat plate 27 cm "Qing Hua Ci

9,90 € \* \* Prices excl. legal value added tax plus shipping costs

Brand: Holst Porzellan/Germany Order number: QHC027

Holst Porzellan/ Germany QHC027 Flat plate 27 cm "Qing Hua Ci", 26,5 x 26,5 x 3 cm D 26,5 x H 3,0 cm

Plates

Art.Nr. QHC 027 - . . . .

Qing Hua Ci Hard Porcelain basic traditional bottom ring Holst Porzellan/Germany glazed rim classical blue, coloured microwaveable not possible anymore decorated hotel quality cut resistant dishwasher-safe on top of each other up to +250 °C not resistant medium storage capacity