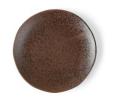

## Plate 27 cm "Re-Active Tierra

12,90 € \*

\* Prices excl. legal value added tax plus shipping costs

Brand: Holst Porzellan/Germany

Order number: RT226

Holst Porzellan/ Germany RT226 Plate 27 cm "Re-Active Tierra", 27 x 27 x 3 cm D 27,0 x H 3,0 cm

## **Article Properties**

Product Group: Plates Model name: Tierra

Material: Hard Porcelain Quality level: high quality Kind of production: traditional Bottom: bottom ring

Bottom mark: Holst Porzellan/Germany

Edge: reinforced edges Design: extravagant Colour: brown, coloured

Shape: round

Microwaveability: microwaveable Later purchase: all year round Surface: reaktiv glasiert Body thickness: hotel quality cut resistant Cut resistance: dishwasher-safe Dishwashing resistance: Stackability: on top of each other Temperature resistance: up to +300 °C not resistant Thermal Shock Resistance: