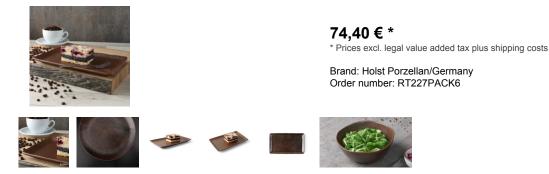

## Plate 27 x 16 cm rectangular "Re-Active Tierra

Holst Porzellan/ Germany RT227PACK6 Pack of 6 dessert plates 27 cm rectangular brown, 27 x 16 x 2 cm L 27,0 x B 16,0 x H 2,0 cm, diag. 30,0 cm

Art.Nr. RT 227 PACK 6 - . . . .

Platters Tierra Hard Porcelain high quality traditional bottom ring Holst Porzellan/Germany reinforced edges extravagant brown, coloured rectangular microwaveable all year round reaktiv glasiert hotel quality cut resistant dishwasher-safe on top of each other up to +300 °C not resistant high storage capacity