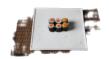

## Porcelain plate in slate design white 26 x 26 cm

\* Prices excl. legal value added tax plus shipping costs

Brand: Holst Porzellan/Germany Order number: SDW001FA1

Holst Porzellan/ Germany SDW001FA1 Porcelain plate in slate design white 26 x 26 cm,  $25.5 \times 25.5 \times 1.5 \times L$  25.5 x B 25.5 x H 1.5 cm