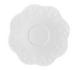

## Porcelain saucer 14 cm "Ceremony" made of fine relief porcelain

Prices excl. legal value added tax plus shipping costs

Brand: Holst Porzellan/Germany

Holst Porzellan/ Germany CE014 Porcelain saucer 14 cm with "Ceremony" relief, 14 x 14 x 1,3 cm

Art.Nr. CE 014 - D 13,7 x H 1,5 cm M 4,5 cm - Relief porcelain saucer 14 cm Ceremony. Winter saucer with stars, fir trees and snowflakes as a relief pattern. Wintery, Christmassy porcelain saucer 14 cm. Saucer for Christmas cups with festive motif. Universal saucer made of fine porcelain for Christmas and Advent.

14 cm fixed porcelain saucer, suitable for the Ceremony CE020 universal coffee and tea overcup. It can also be used for all other coffee cups and drinking cups whose base ring does not exceed a maximum diameter of 45 mm.