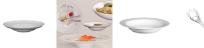

## Pastaset 37 parts

\* Prices excl. legal value added tax plus shipping costs

Brand: Holst Porzellan/Germany Order number: PBSET37

Holst Porzellan/ Germany PBSET37 37-piece porcelain pasta set, 58 x 58 x 85 cm