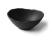

## 2-piece soup serving set in slate design

\* Prices excl. legal value added tax plus shipping costs

Brand: Holst Porzellan/Germany Order number: SDS116FA3

Holst Porzellan/ Germany SDS116FA3 2-piece soup serving set in slate design, 16,5 x 14 x 7,2 cm

Art.Nr. SDS 116 FA3 - Asparagus soup set, soup cup with serving platter. Rustic soup set for soup portions between 0.25 and 0.40 litres. . . .