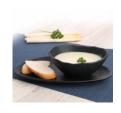

## 2-piece soup serving set in slate design

\* Prices excl. legal value added tax plus shipping costs

Brand: Holst Porzellan/Germany Order number: SDS116FA3

Holst Porzellan/ Germany SDS116FA3 2-piece soup serving set in slate design, 16,5 x 14 x 7,2 cm

Art.Nr. SDS 116 FA3 - Asparagus soup set, soup cup with serving platter. Rustic soup set for soup portions between 0.25 and 0.40 litres. . . .