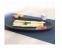

## 2-piece soup serving set in slate design

\* Prices excl. legal value added tax plus shipping costs

Brand: Holst Porzellan/Germany Order number: SDS116FA3

Holst Porzellan/ Germany SDS116FA3 2-piece soup serving set in slate design, 16,5 x 14 x 7,2 cm

Art.Nr. SDS 116 FA3 - Asparagus soup set, soup cup with serving platter. Rustic soup set for soup portions between 0.25 and 0.40 litres. . . .