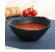

## 2-piece soup serving set in slate design

\* Prices excl. legal value added tax plus shipping costs

Brand: Holst Porzellan/Germany Order number: SDS116FA3

Holst Porzellan/ Germany SDS116FA3 2-piece soup serving set in slate design, 16,5 x 14 x 7,2 cm

Art.Nr. SDS 116 FA3 - Asparagus soup set, soup cup with serving platter. Rustic soup set for soup portions between 0.25 and 0.40 litres. . . .