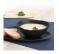

## 2-piece soup serving set in slate design

\* Prices excl. legal value added tax plus shipping costs

Brand: Holst Porzellan/Germany Order number: SDS116FA3

Holst Porzellan/ Germany SDS116FA3 2-piece soup serving set in slate design, 16,5 x 14 x 7,2 cm

Art.Nr. SDS 116 FA3 - Asparagus soup set, soup cup with serving platter. Rustic soup set for soup portions between 0.25 and 0.40 litres. . . .